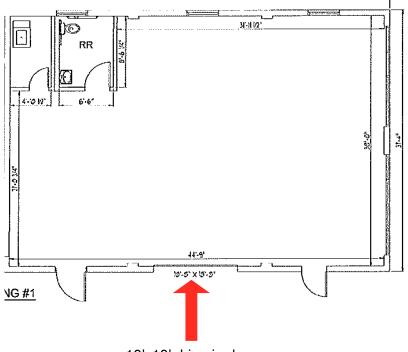

#### **Property Highlights**

- 1,100 SF flex or office space
- One drive-in door (10'x10')
- · Perfect for contractor, office user, etc.
- Marquis signage available
- High visibility on Princeton Glendale (SR 747) - 17,840 VPD
- Zoning: B-2 overlay district click here for zoning resolution
- Immediate occupancy
- 3+ year lease term
- Offered at: \$2,100/month gross + utilities

10'x10' drive-in door

## **Property Details**

| Location          | Liberty Township, OH (Butler County) |
|-------------------|--------------------------------------|
| Building Type     | Multi-tenant, flex or office space   |
| Construction Type | Brick and steel                      |
| Occupancy         | Immediate                            |
| Available SF      | 1,100 SF                             |
| Amenities         | 1 drive-in doors (10'x10')           |
| Signage           | Marquis                              |
| Zoning            | B-2 overlay district                 |
| Asking Rate       | \$2,100/month gross + utilities      |