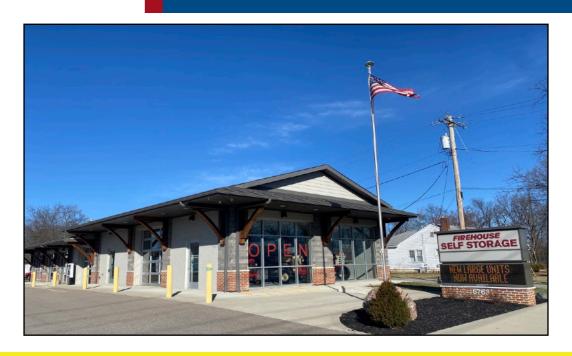

## 5763 Princeton Glendale Road

Liberty Township, OH 45011

#### **Property Highlights**

- 1,100 SF flex or office space
- One drive-in door (10'x10')
- · Perfect for contractor, office user, etc.
- Marquis signage available
- High visibility on Princeton Glendale (SR 747) - 17,840 VPD
- Zoning: B-2 overlay district click here for zoning resolution
- Immediate occupancy
- 3+ year lease term
- Offered at: \$2,100/month gross + utilities